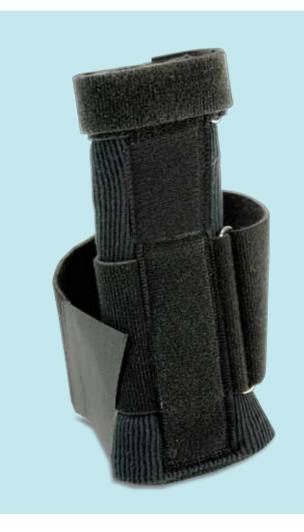

## Therapeutic treatment for night

WrisTimer PM wrist support provides therapeutic treatment during the night while allowing a comfortable fit to prevent flexion of the wrist. The aluminum stay holds the wrist in a neutral position to reduce inflammation and provide support.

### **Key benefits:**

Dorsal application allows a comfortable fit and prevents flexion of the wrist

Maintains neutral wrist positioning during sleep

The aluminum stay holds the wrist in a neutral position