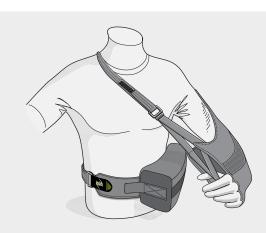

The Combo<sup>®</sup> is a three-in-one kit which includes an Ultimate Arm Sling<sup>®</sup>, abductor pillow and a waistband immobilizer.

## **ULTIMATE ARM SLING®, PILLOW AND IMMOBILIZER**

- · Made of lightweight fabric that adheres to hook and loop
- · Easily adjusted in seconds
- · Not made with natural rubber latex
- · Machine washable and dryable
- · Designed for right and left arms