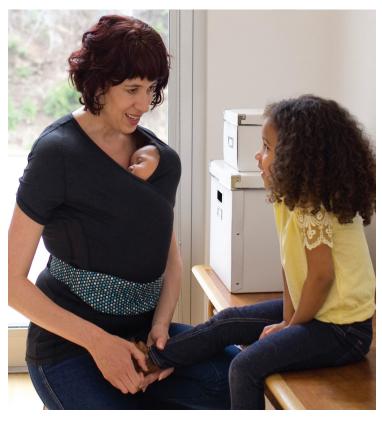

## Why moms love it!

- NICU friendly/approved
- Allows access to baby for NICU use or routine hospital procedures
- · Comfortable, with adjustable fit
- Support belt for baby, back + belly support
- Multi-functional: maternity shirt, nursing top, skin-to-skin carrier
- Full coverage, keeps mom mobile
- · Designed for pre/full-term babies
- Made from breathable, moisture wicking fabric
- Machine washable + dryer safe
- Adheres to sling carrier standards, tested up to 45 lbs.

### THE BENEFITS of SKIN-TO-SKIN CONTACT

A multitude of studies show that mothers and babies should be together, skin to skin (baby naked, not wrapped in a blanket) immediately after birth, as well as throughout the postpartum period. It increases the infant's ability to latch on during breastfeeding, maintains healthy vital signs and helps soothe irritable infants.