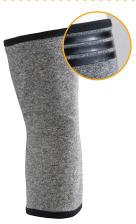

### Item numbers:

A20155 (Small) A20156 (Medium) A20157 (Large)

Tri-band technology holds sleeve securely in place and helps prevent rolling

Vented inset for enhanced breathability and comfort