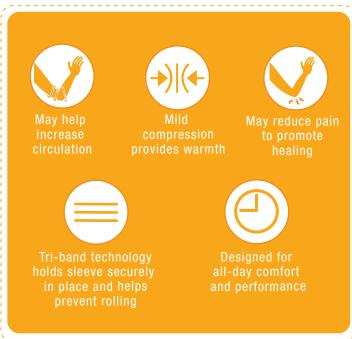

## Feel the All-Day Difference®

The IMAK Compression Arthritis Elbow Sleeve provides mild compression for warmth, which may help increase circulation, reduce pain and promote healing. Made of soft, breathable cotton material so you can enjoy your activities without issue day and night.

### Item numbers:

A20155 (Small) A20156 (Medium) A20157 (Large)

Tri-band technology holds sleeve securely in place and helps prevent rolling

Vented inset for enhanced breathability and comfort