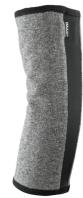

## Feel the All-Day Difference®

The IMAK Compression Arthritis Elbow Sleeve provides mild compression for warmth, which may help increase circulation, reduce pain and promote healing. Made of soft, breathable cotton material so you can enjoy your activities without issue day and night.

### Item numbers:

A20155 (Small) A20156 (Medium) A20157 (Large)

Tri-band technology holds sleeve securely in place and helps prevent rolling

Vented inset for enhanced breathability and comfort